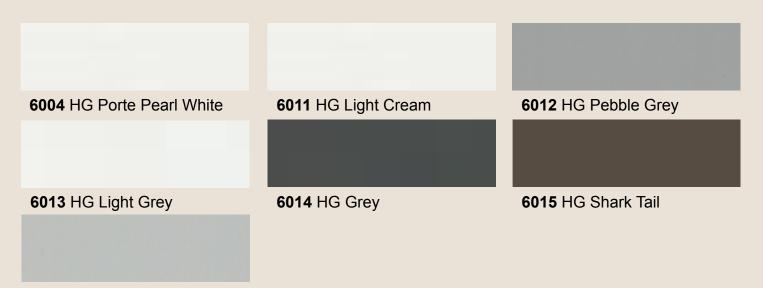

# **HIGH GLOSS**

6016 HG Gentle Grey

ACRYLIC

8011 Bright White

8015 Acrylic White

8018 Acrylic Black

8021 Acrylic Antracite

# SOFT TOUCH

Matt Galaxy Black