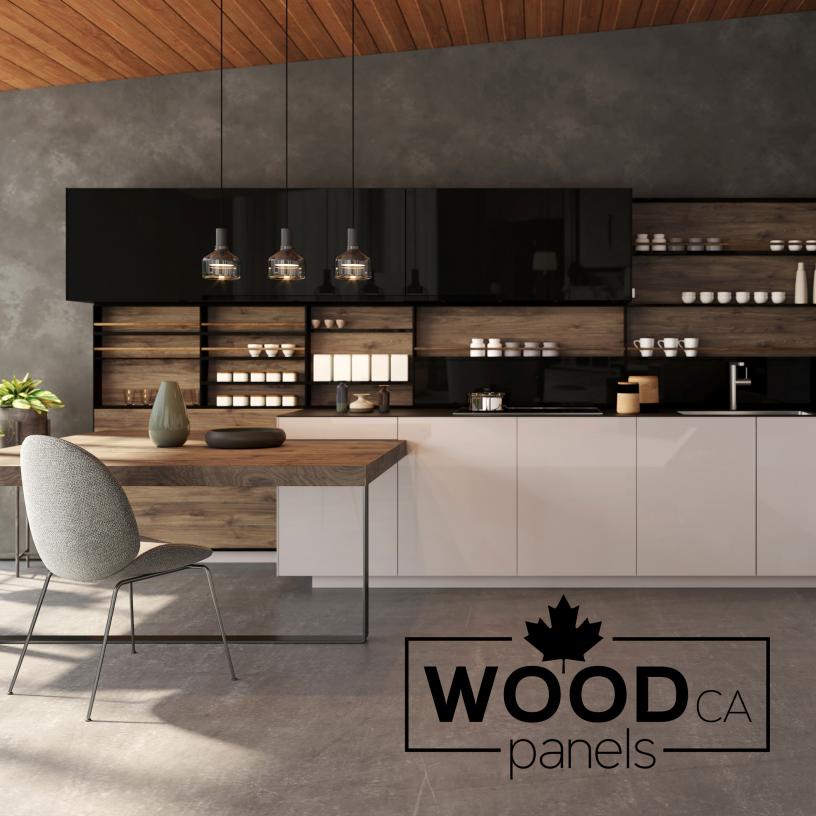

Timeless charm of the bright colors met with matt colors and textures. Admiration of nature is reflected on our color tones. Thanks to these trends, an affluent color scale has come out this season.

As WoodCA, we put our signature to this rich color scale which has become influential all over the World and enriched our color family. Here is our panel colors and designs inspired by latest trends.

723 soft touch black

737 soft touch siena wood 396 picasso bronze

Different tones come along with elegant designs. Riveting WoodCA panels will bring an assertive elegancy to your kitchen.