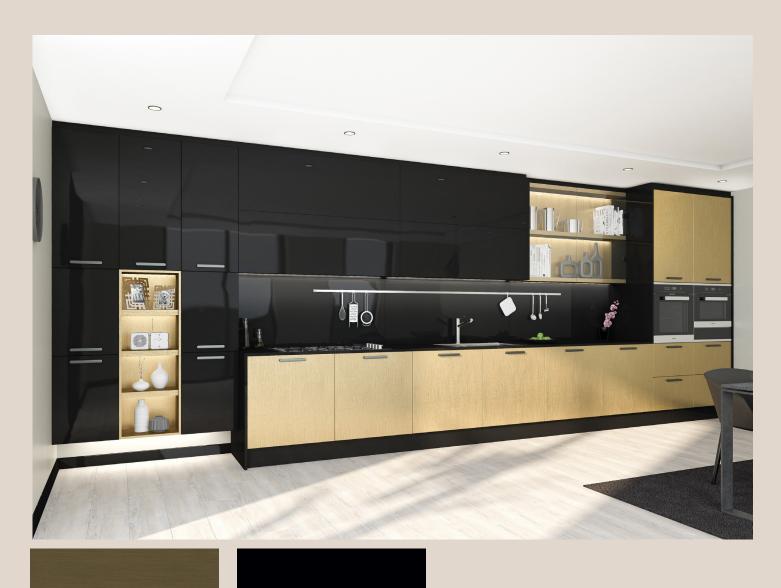

395 picasso gold 6002 hg black

> If your dream is a dazzling kitchen with an eye-catching design, our palettes reflecting gold elegance and black nobility will surely appeal to your taste.

726 soft touch storm grey 737 soft touch siena wood