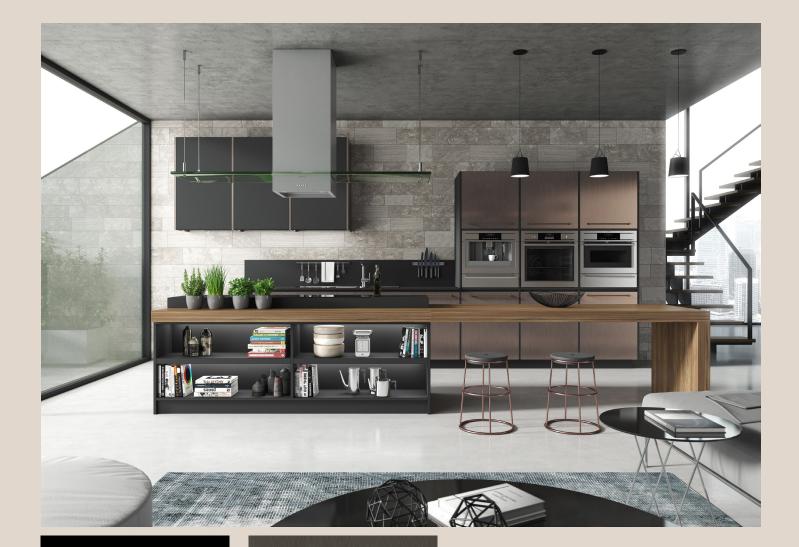

### 633 hg imperia

300 metallic inox

8018 acrylic black One of this season's most popular color grey, classic kitchens' essential color brown and black. Here is a WoodCA design, standing out with its elegance.