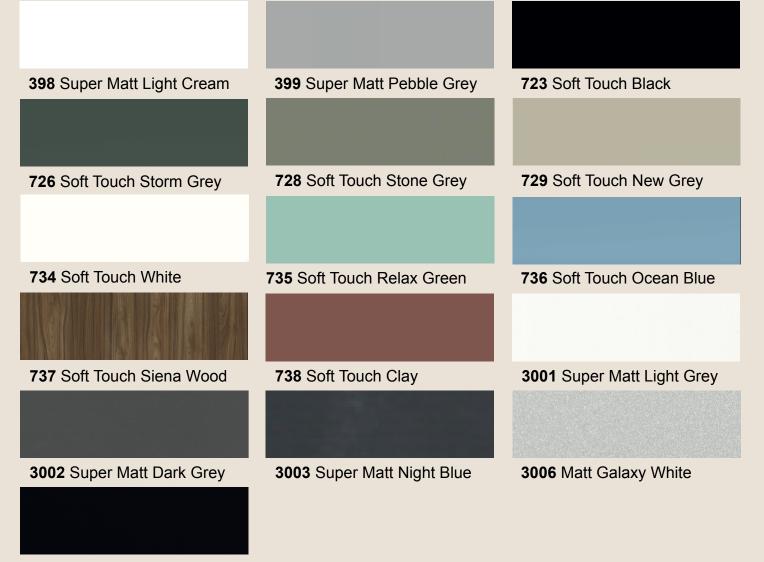

# **HIGH GLOSS**

6016 HG Gentle Grey

ACRYLIC

8011 Bright White

8015 Acrylic White

8018 Acrylic Black

8021 Acrylic Antracite

# SOFT TOUCH

Matt Galaxy Black