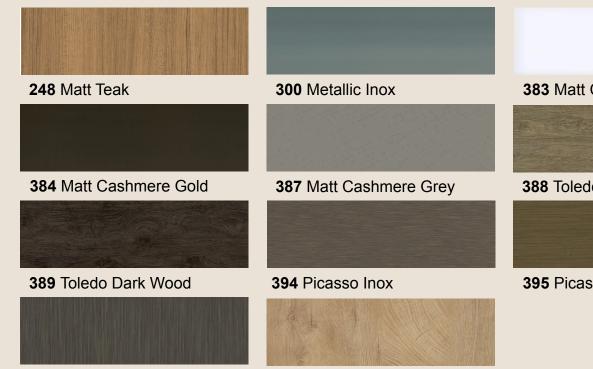

# **TEXTURED LINE**

396 Picasso Bronze

397 Natural Touch Oak

383 Matt Cashmere White

388 Toledo Light Wood