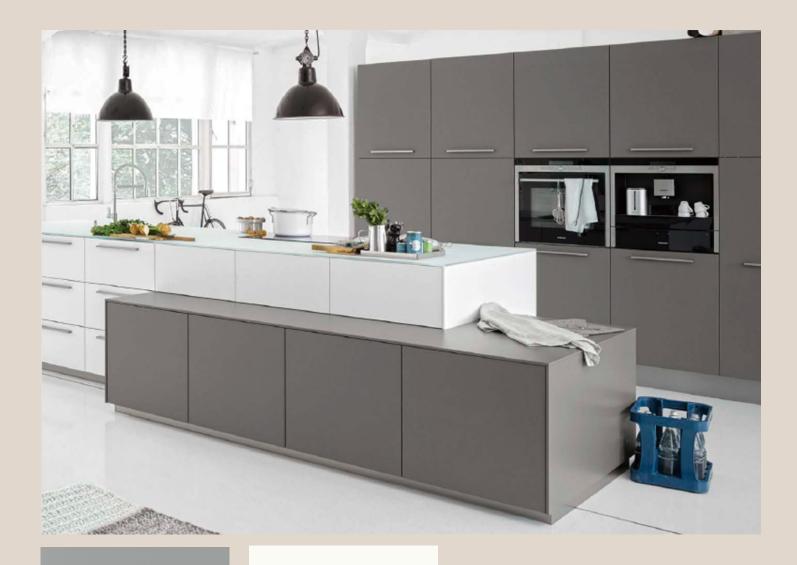

### 633 hg imperia

300 metallic inox

8018 acrylic black One of this season's most popular color grey, classic kitchens' essential color brown and black. Here is a WoodCA design, standing out with its elegance.