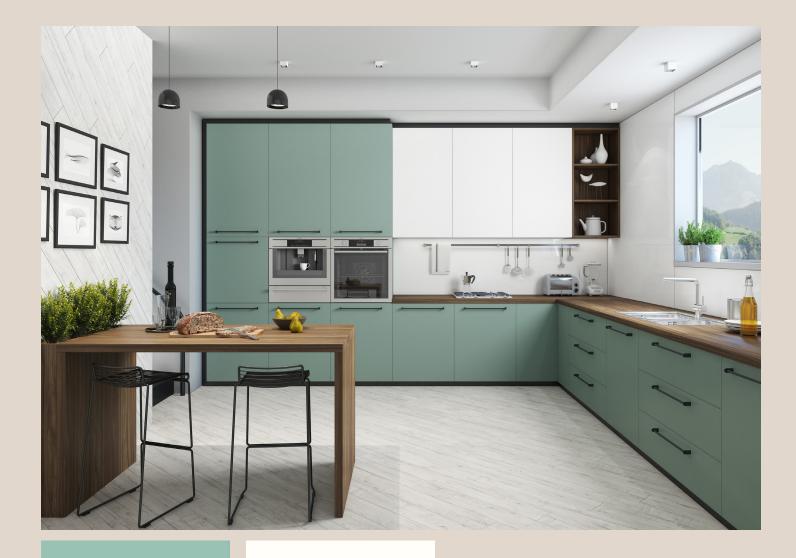

Natural styles are in fashion recently. Our panels generously represent colors from nature and harmoniously combine modern styles with natural colors in your kitchen.

735 soft touch relax green 734 soft touch white

> Positive energy that comes from pastel green will compliment white. Your kitchen's natural and elegant beauty will dazzle any visitor.

399 super matt pebble grey

601 hg super white

> For those who likes innovation, calmness of grey, and modernity of white is together. Classic styles with a unique touch!