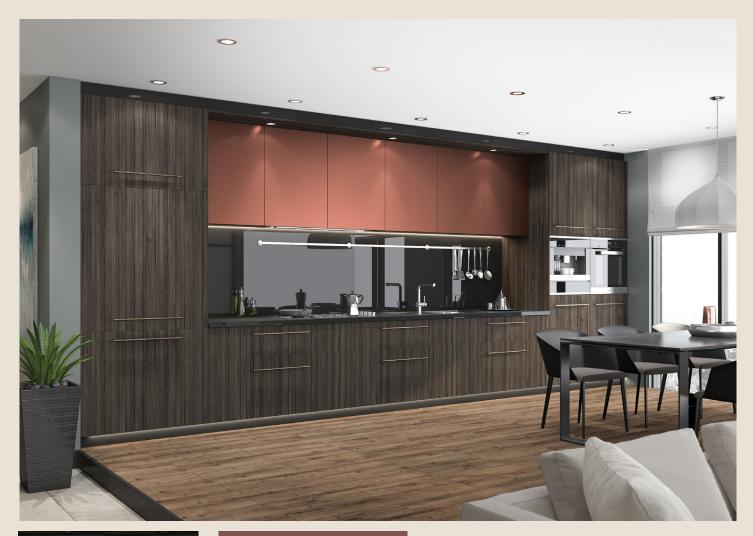

738 soft touch clay

> Copper red has always been a trendy color preferred from technology to cosmetics, from fashion to decoration. It will also be a remarkable asset to your home with our matt textured panels.