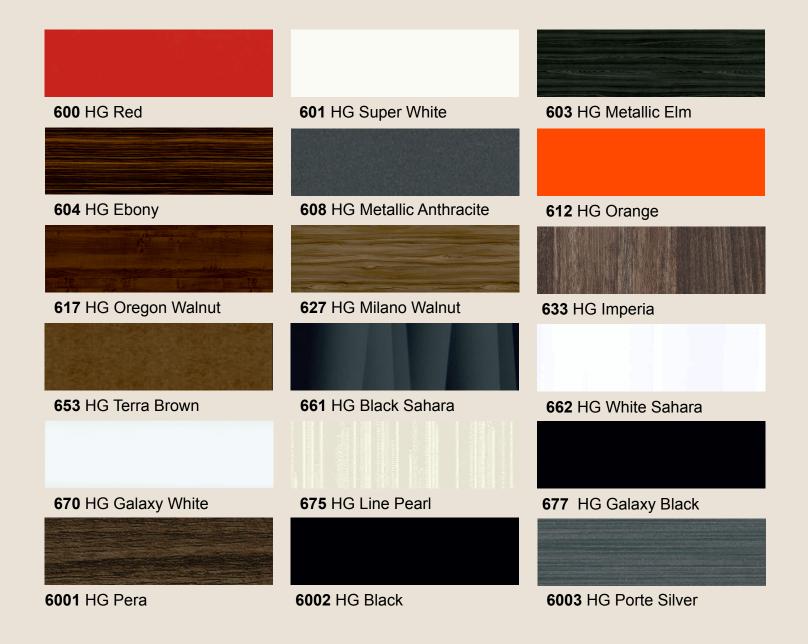

### 633 hg imperia

300 metallic inox

8018 acrylic black One of this season's most popular color grey, classic kitchens' essential color brown and black. Here is a WoodCA design, standing out with its elegance.

# **HIGH GLOSS**

6016 HG Gentle Grey

ACRYLIC

8011 Bright White

8015 Acrylic White

8018 Acrylic Black

8021 Acrylic Antracite

# SOFT TOUCH

Matt Galaxy Black

# **TEXTURED LINE**

396 Picasso Bronze

397 Natural Touch Oak

383 Matt Cashmere White

388 Toledo Light Wood

#### 395 Picasso Gold

Address: 301 Flint Rd, Unit #1B North York, ON M3J 2J2 Phone: +1 (416) 661 25 26 Email: Info@woodcadesign.com

woodcadesign

woodcadesign