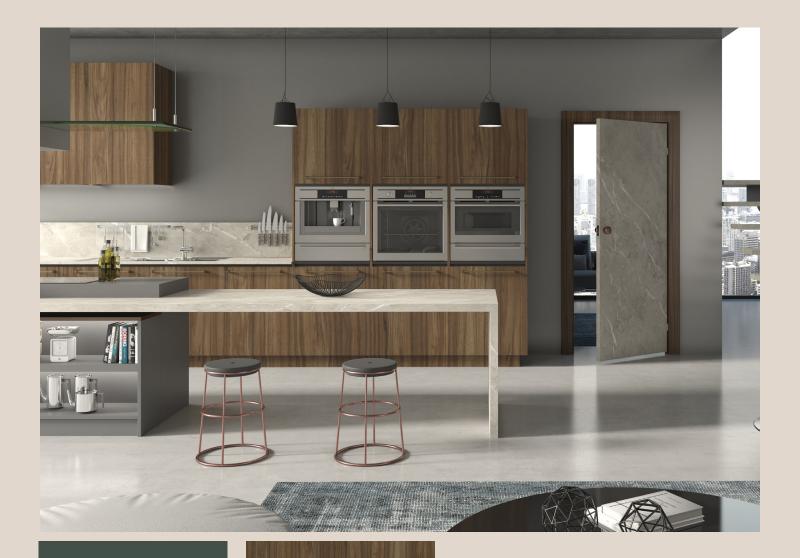

723 soft touch black

Serenity of black and white. Everyone will adore your kitchen's beauty.

Unique feel of Soft Touch and peace of teak tree compliment to your closets designed with WoodCA panels.

389 toledo dark wood

8015 acrylic white

> Elegance of minimalism never gets outdated, but it changes textures. Here is a stylish design that represents a unique taste created with harmony of acrylic white and wood.

Natural Touch Oak is what you are looking for when creating spaces offering a feel of peace with its color and texture.