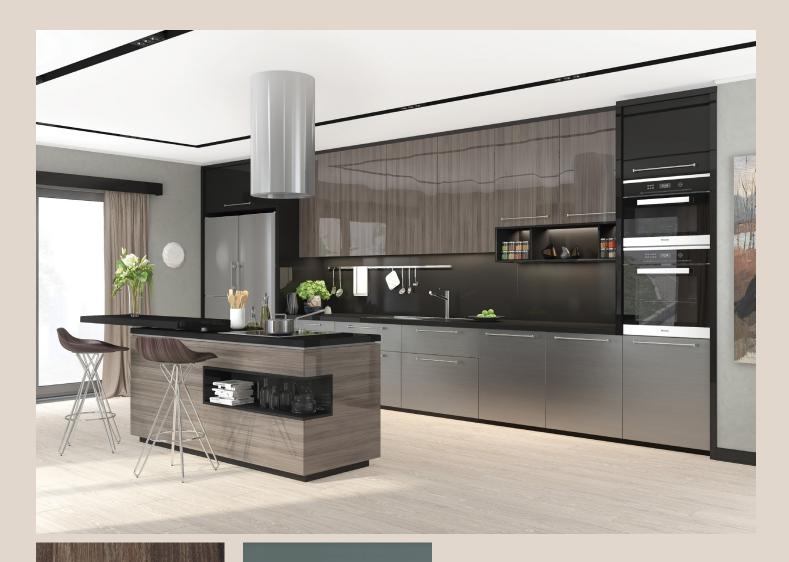

395 picasso gold 6002 hg black

> If your dream is a dazzling kitchen with an eye-catching design, our palettes reflecting gold elegance and black nobility will surely appeal to your taste.

726 soft touch storm grey 737 soft touch siena wood