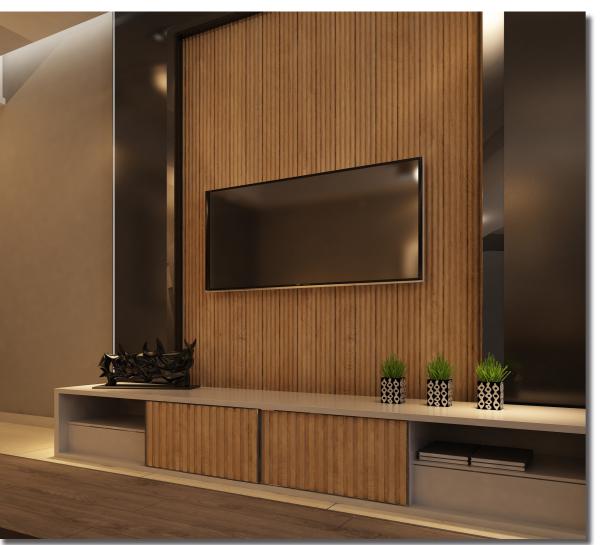

#### **TEXTURE LINE**

369 German Oak

3041 Peru Oak

248 Teak

3042 Akra Oak

239 Light Walnut

3039 Delphi Oak

| CODE<br>NUMBER | MEASUREMENT (mm) | CROSS-SECTION | QUANTITY IN<br>PACK |
|----------------|------------------|---------------|---------------------|
| LB-2002        | 3x48x2800        |               | 42                  |
| LB-2200        | 18x100x2800      |               | 6                   |
| LB-2250        | 12x115x2800      |               | 10                  |
| LB-3771        | 18X121X2800      |               | 4                   |
| LB-2050        | 18x140x2800      |               | 4                   |