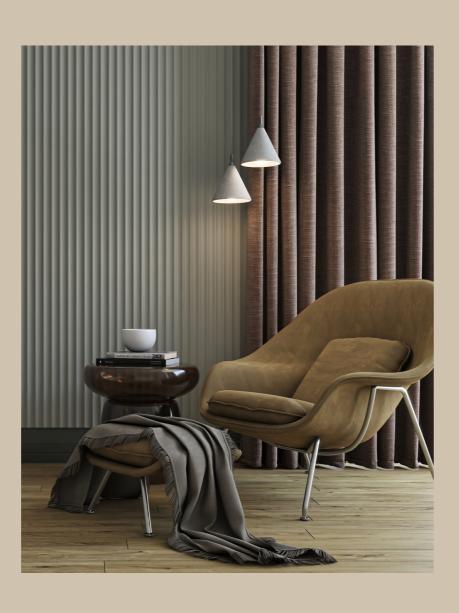

WOOD MEETS TECHNOLOGY

WALL PROFILE

PROFILE

#### **TEXTURE LINE**

369 German Oak

3041 Peru Oak

248 Teak

3042 Akra Oak

239 Light Walnut

3039 Delphi Oak