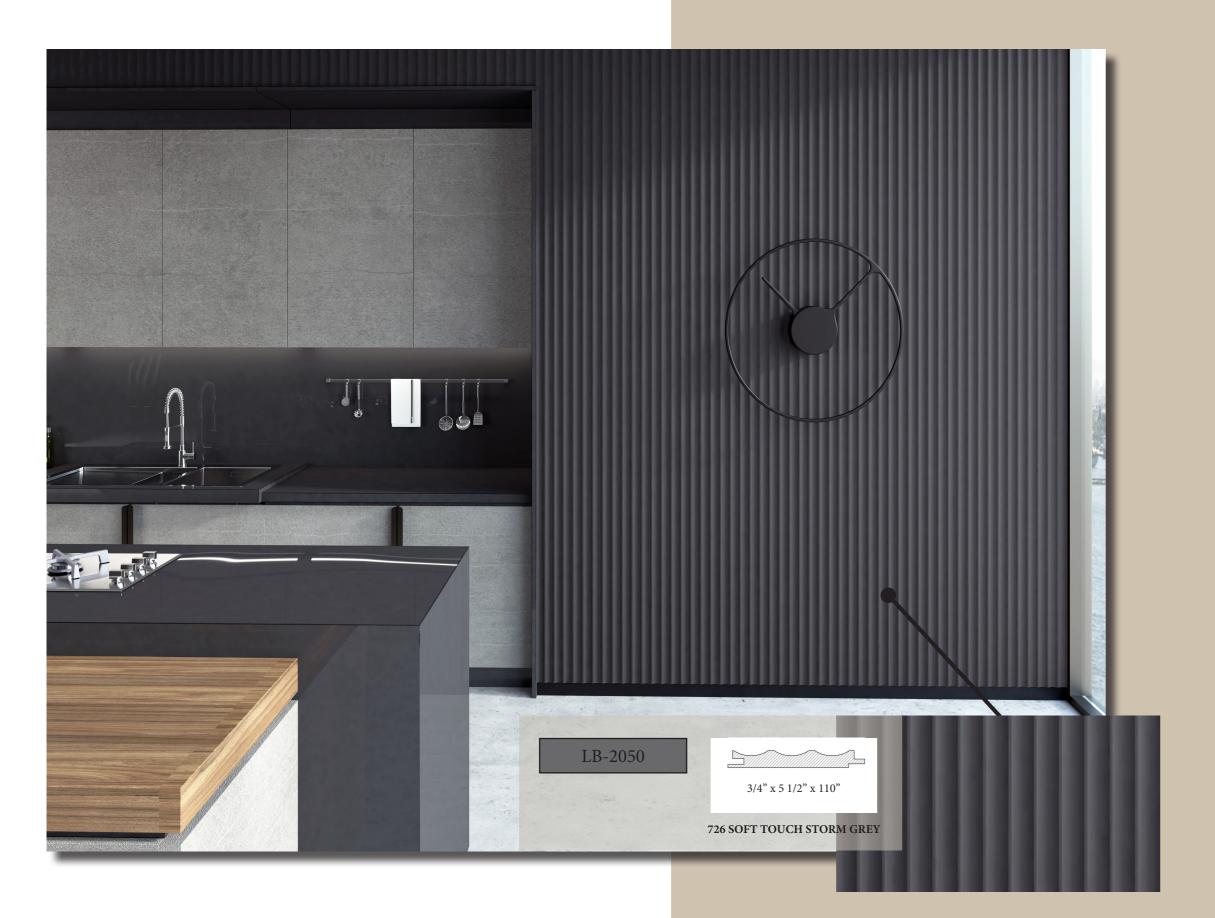

## SOFT TOUCH LINE

734 Soft Touch White 723 Soft Touch Black

Grey

726 Soft Touch Storm 3001 Super Matt Light Grey

737 Soft Touch Sienna Wood

| CODE<br>NUMBER | MEASUREMENT (mm) | CROSS-SECTION | QUANTITY IN<br>PACK |
|----------------|------------------|---------------|---------------------|
| LB-2002        | 3x48x2800        |               | 42                  |
| LB-2200        | 18x100x2800      |               | 6                   |
| LB-2250        | 12x115x2800      |               | 10                  |
| LB-3771        | 18X121X2800      |               | 4                   |
| LB-2050        | 18x140x2800      |               | 4                   |