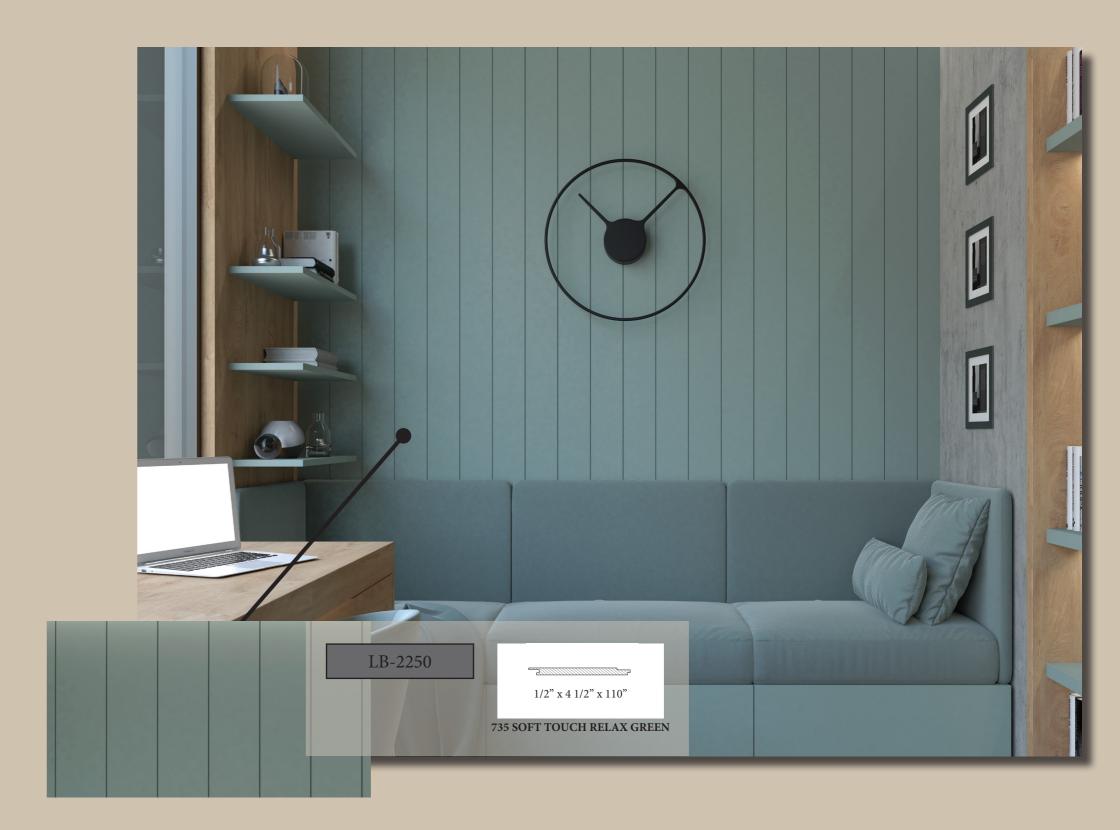

| CODE<br>NUMBER | MEASUREMENT (mm) | CROSS-SECTION | QUANTITY IN<br>PACK |
|----------------|------------------|---------------|---------------------|
| LB-2002        | 3x48x2800        |               | 42                  |
| LB-2200        | 18x100x2800      |               | 6                   |
| LB-2250        | 12x115x2800      |               | 10                  |
| LB-3771        | 18X121X2800      |               | 4                   |
| LB-2050        | 18x140x2800      |               | 4                   |