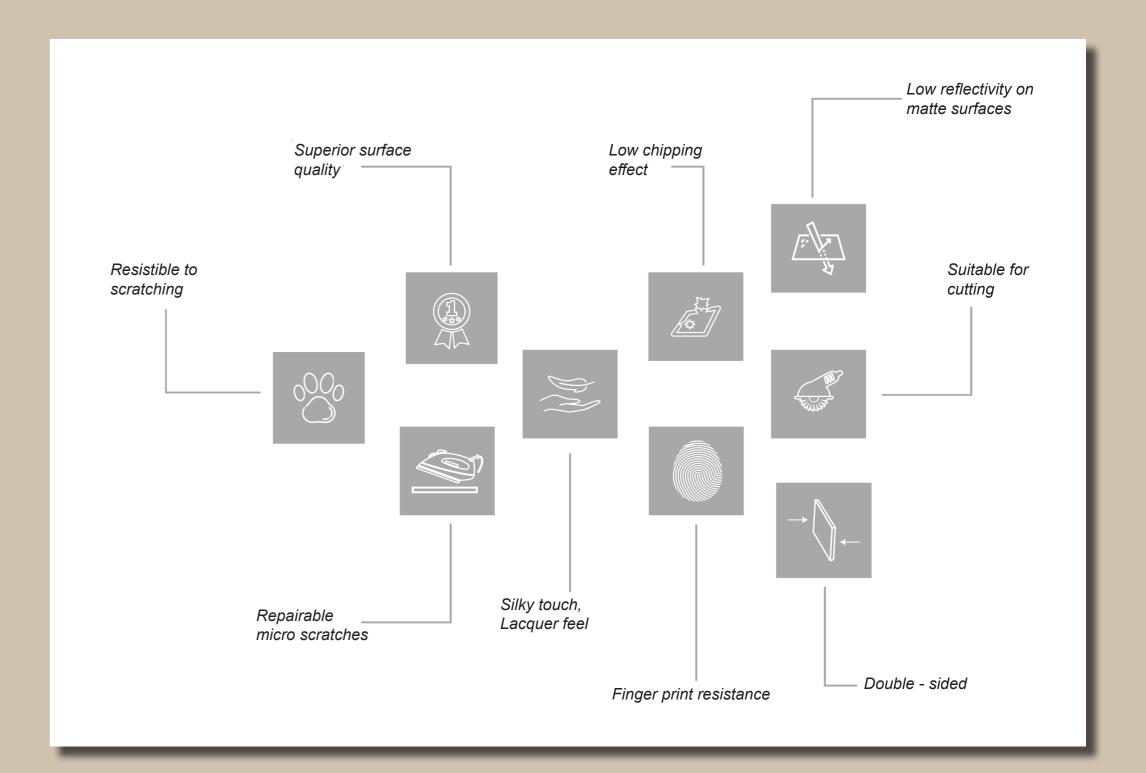

2 Akra Oak

239 Light Walnut

3039 Delphi Oak

### PAINTABLE LINE





\*All featured colours and finishes (Anti-scratch acrylic line, soft touch line, texture line, and paintable line) are available on all wall profiles (LB-2200, LB-2250, LB-3771, LB-2050)





| CODE<br>NUMBER | MEASUREMENT (mm) | CROSS-SECTION | QUANTITY IN<br>PACK |
|----------------|------------------|---------------|---------------------|
| LB-2002        | 3x48x2800        |               | 42                  |
| LB-2200        | 18x100x2800      |               | 6                   |
| LB-2250        | 12x115x2800      |               | 10                  |
| LB-3771        | 18X121X2800      |               | 4                   |
| LB-2050        | 18x140x2800      |               | 4                   |











ADDRESS: 301 Flint Rd, Unit # 1B North York, ON M3J 2J2

Website: www.woodcadesign.com Email: info@woodcadesign.com Phone: +1 (416) 661 25 26

## Business Hours:

- Monday Friday 9am to 5pm
- Saturday 9am to 2pm
- Sunday Closed



https://www.instagram.com/woodcadesign