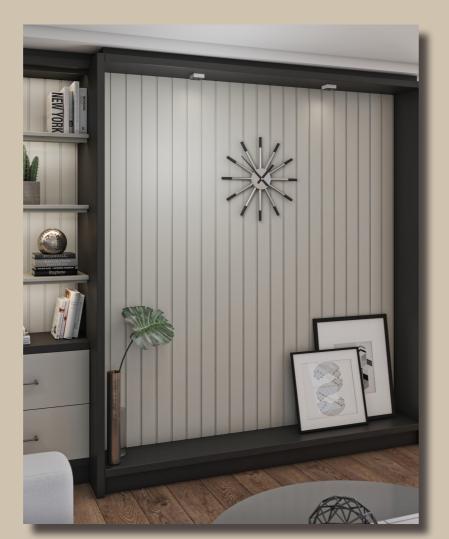

### PAINTABLE LINE

\*All featured colours and finishes (Anti-scratch acrylic line, soft touch line, texture line, and paintable line) are available on all wall profiles (LB-2200, LB-2250, LB-3771, LB-2050)