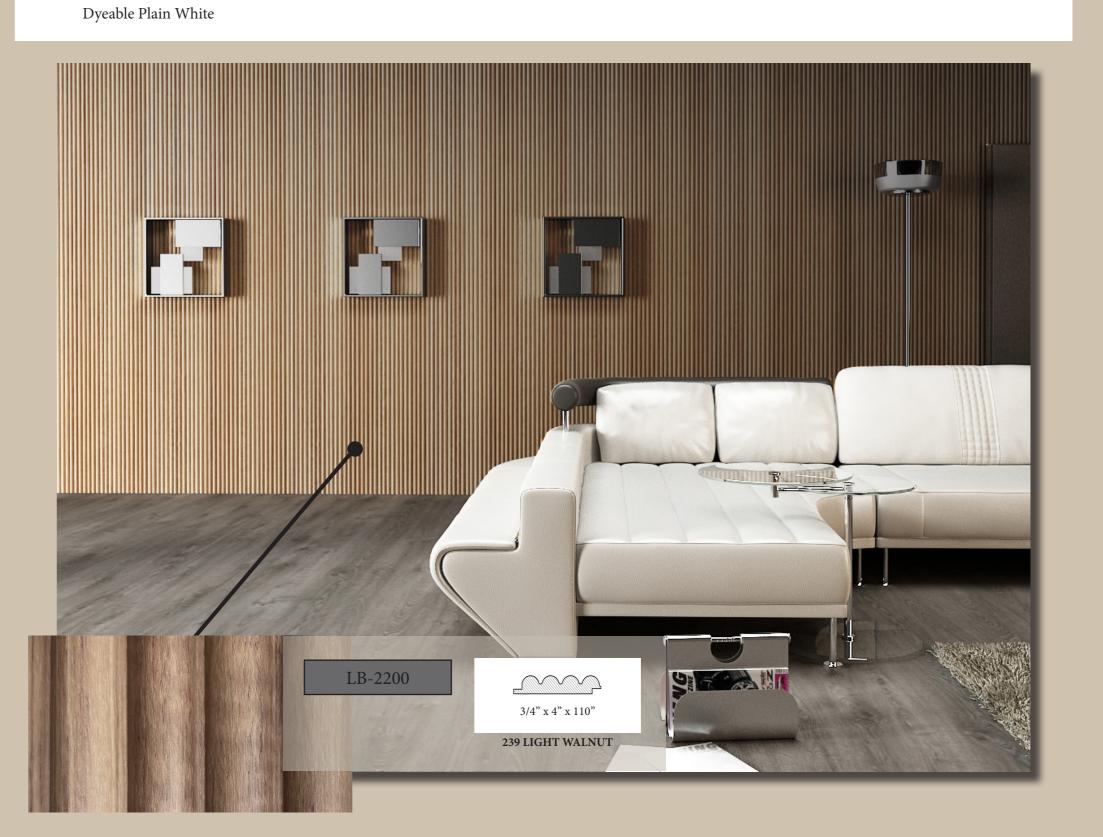

#### **TEXTURE LINE**

369 German Oak

3041 Peru Oak

248 Teak

3042 Akra Oak

239 Light Walnut

3039 Delphi Oak

| CODE<br>NUMBER | MEASUREMENT (mm) | CROSS-SECTION | QUANTITY IN<br>PACK |
|----------------|------------------|---------------|---------------------|
| LB-2002        | 3x48x2800        |               | 42                  |
| LB-2200        | 18x100x2800      |               | 6                   |
| LB-2250        | 12x115x2800      |               | 10                  |
| LB-3771        | 18X121X2800      |               | 4                   |
| LB-2050        | 18x140x2800      |               | 4                   |