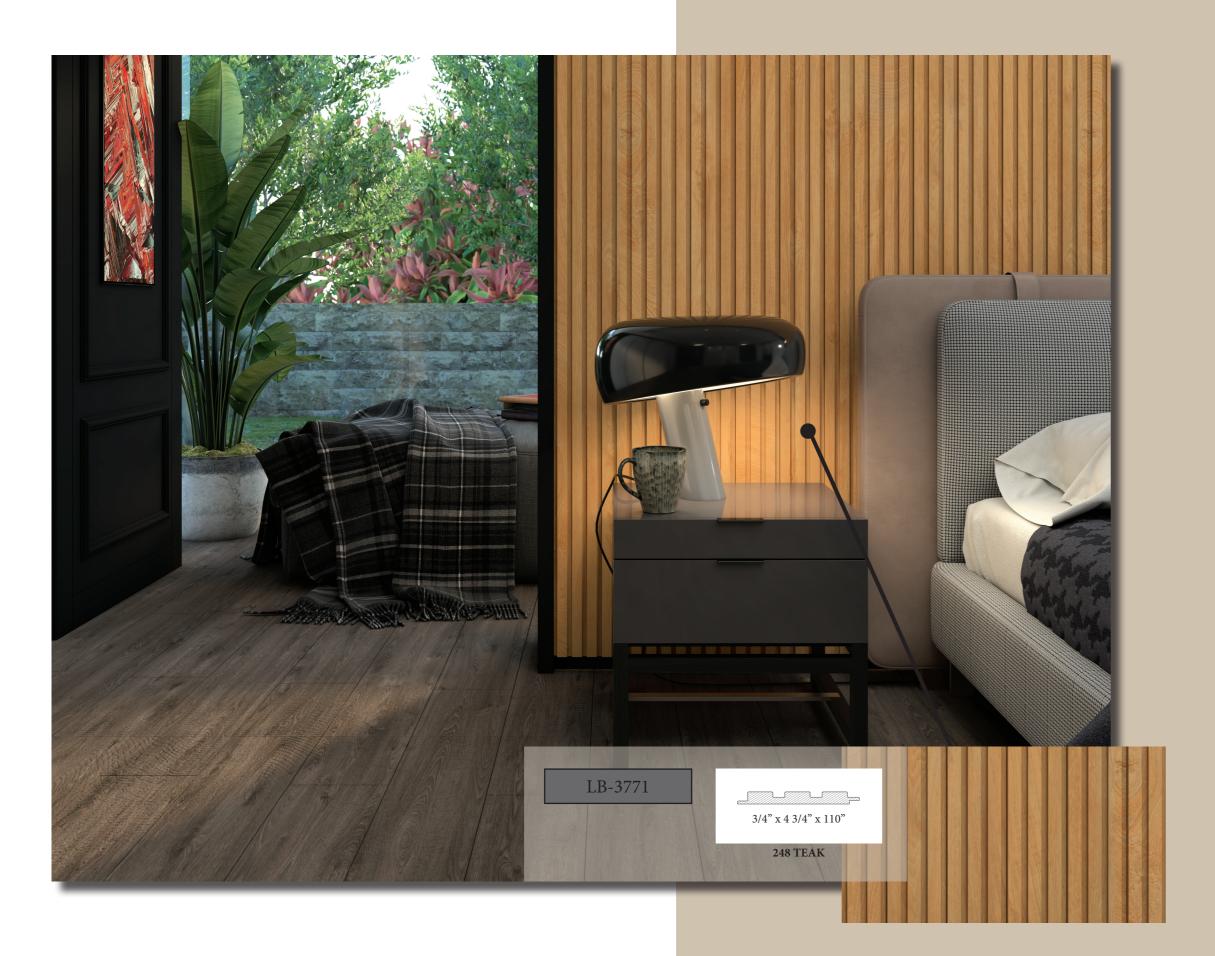

#### **TEXTURE LINE**

369 German Oak

3041 Peru Oak

248 Teak

3042 Akra Oak

239 Light Walnut

3039 Delphi Oak

| CODE<br>NUMBER | MEASUREMENT (mm) | CROSS-SECTION | QUANTITY IN<br>PACK |
|----------------|------------------|---------------|---------------------|
| LB-2002        | 3x48x2800        |               | 42                  |
| LB-2200        | 18x100x2800      |               | 6                   |
| LB-2250        | 12x115x2800      |               | 10                  |
| LB-3771        | 18X121X2800      |               | 4                   |
| LB-2050        | 18x140x2800      |               | 4                   |